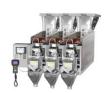

## **DOSING WEIGHERS**

- Modular dosing weighers
- ❖ Maximum output per one weighing module 15 doses / minute
- Weighing modules number, from 1 to 8
- ❖ Weighing range from 6 to 5000 g
- Dosing weigher are suitable for dosing granulates, bulk, and small piece of goods, like rice, pulses, coffee, beans, pasta, dried fruits, herbs, tea, nuts, grated coconut, instant coffee, sweets, beads,
- Dosing weighers can be applied to vertical bagger or as a separate dosing unit to the line or as manual dosing device
- Weighers can be used on machines from other manufacturers
- Possibility of extending weighing modules

#### **Dosing weigher**