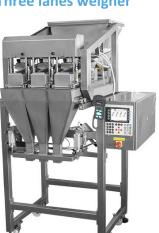

# TREE LANES WEIGHER

- Suitable for wet environment
- Three weighing lanes
- Appropriate for dosing of goods into dishes on the moving belt under the weighers

#### Three lanes weigher