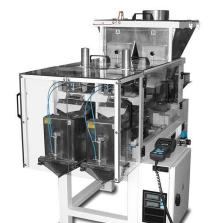

## **DOSING WEIGHERS**

- Modular dosing weighers
- ❖ Maximum output per one weighing module 15 doses / minute
- Weighing modules number, from 1 to 8
- ❖ Weighing range from 6 to 5000 g
- Dosing weigher are suitable for dosing granulates, bulk, and small piece of goods, like rice, pulses, coffee, beans, pasta, dried fruits, herbs, tea, nuts, grated coconut, instant coffee, sweets, beads,
- Dosing weighers can be applied to vertical bagger or as a separate dosing unit to the line or as manual dosing device
- Weighers can be used on machines from other manufacturers
- Possibility of extending weighing modules

#### **Dosing weigher**