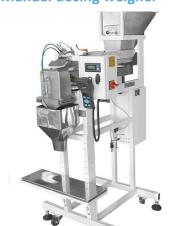

## MANUAL DOSING WEIGHERS

- Suitable for dosing loose dusty goods into prepared bag, bucket, etc...
- Capacity to 13 doses per minute (performance is dependent on operator skills)
- ❖ Dose weight from 6 g to 5 kg

### Manual dosing weigher