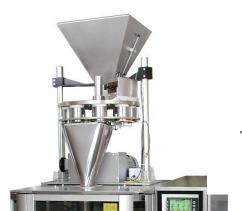

## **SCREW DOSER**

- Maximum output 110 doses per minute
- Dose volume according to doser type from 10 ml to 20000 ml
- Screw dosers are suitable for dosing loose goods, such as ground coffee, spices, flour mixtures, etc.
- Dosers can be used on machines from other manufacturers
- Split hopper for easy cleaning

## **VOLUMETRIC FLAP DOSER**

- Maximum output 110 doses per minute
- Dose volume from 85 ml to 1840 ml
- Flap doser is suitable for dosing loose goods such as rice, coffee beans, peas, pasta, etc.
- Dosers can be used on machines from other manufacturers

## **VOLUMETRIC FRICTION DOSER**

- Maximum output 60 doses per minute
- ❖ Dose volume from 80 ml to 960 ml
- Doser is suitable for dosing loose goods such as rice, coffee beans, peas, pasta, etc.
- Dosers can be used on machines from other manufacturers