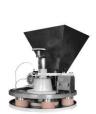

## **SCREW DOSER**

- Maximum output 110 doses per minute
- Dose volume according to doser type from 10 ml to 20000 ml
- Screw dosers are suitable for dosing loose goods, such as ground coffee, spices, flour mixtures, etc.
- Dosers can be used on machines from other manufacturers
- Split hopper for easy cleaning

**Screw Doser** 

**Volumetric Flap Doser** 

**Volumetric Friction Doser** 