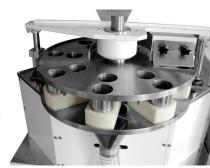

## **VOLUMETRIC FLAP DOSER**

- Maximum output 110 doses per minute
- Dose volume from 85 ml to 1840 ml
- Flap doser is suitable for dosing loose goods such as rice, coffee beans, peas, pasta, etc.
- Dosers can be used on machines from other manufacturers

## **VOLUMETRIC FRICTION DOSER**

- Maximum output 60 doses per minute
- ❖ Dose volume from 80 ml to 960 ml
- Doser is suitable for dosing loose goods such as rice, coffee beans, peas, pasta, etc.
- Dosers can be used on machines from other manufacturers