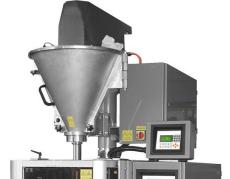

## **SCREW DOSER**

- Maximum output 110 doses per minute
- Dose volume according to doser type from 10 ml to 20000 ml
- Screw dosers are suitable for dosing loose goods, such as ground coffee, spices, flour mixtures, etc.
- Dosers can be used on machines from other manufacturers
- Split hopper for easy cleaning

**Screw Doser** 

**Volumetric Flap Doser** 

**Volumetric Friction Doser** 